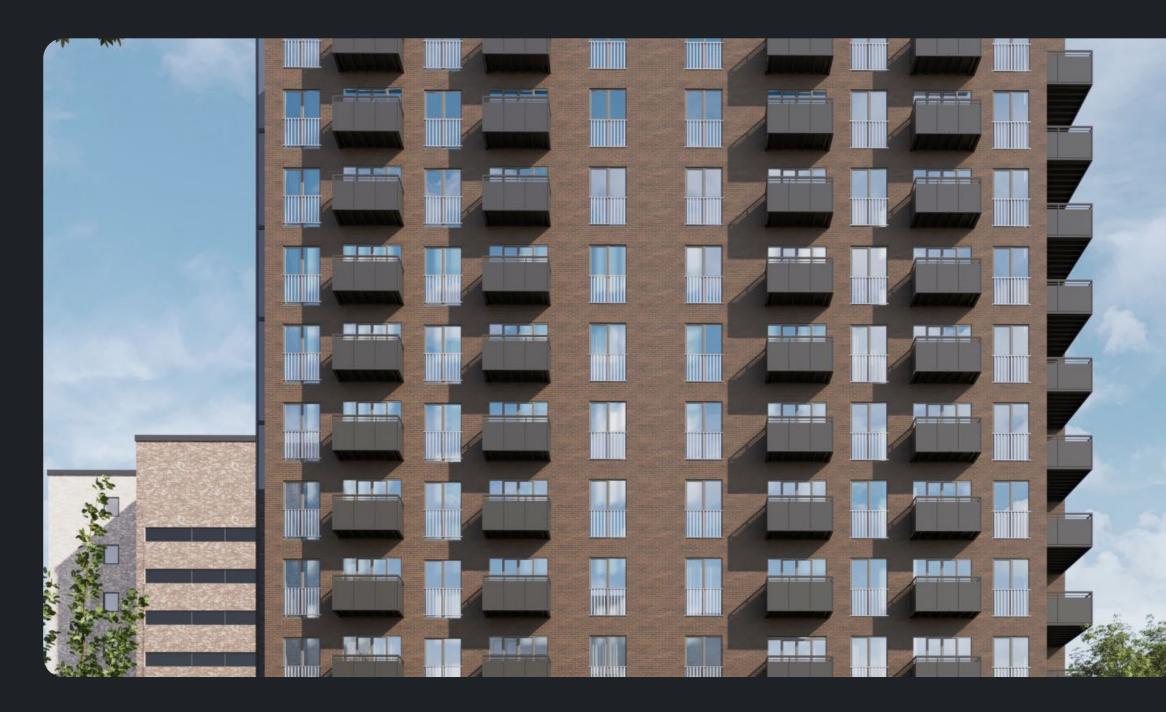

## Facade engineering

location Hague, Netherlands ALT W72, ALT F50 system translucent structures 1980 m<sup>2</sup> area ventilated facades 2860 m<sup>2</sup> balconies 330 m<sup>2</sup> **year** 2022

construction of 3 new floors

- facade cladding changes
- replacement of translucent structures
- balcony addition

| location | Rotterdam, Netherlands                    |
|----------|-------------------------------------------|
| system   | ALT W72, ALT F50                          |
| area     | translucent structures 860 m <sup>2</sup> |
|          | ventilated facades 1720 m <sup>2</sup>    |
| year     | 2022                                      |