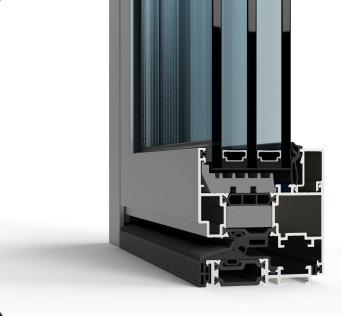

inium Facade System by DV GROUP and BENGglas MAX



### The Aluminium Facade System by DV GROUP and the Glass by BENGglas MAX

# Glass advantages



🛇 no vacuum cap



dimensions up to 2,440 x 4,200 mm

 $\bigcirc$  the best insulation value on the market (U=0.40)

 $\bigotimes$  standard tempered (safety glass & no thermal breakage)

100% recyclable  $\langle \rangle$ 





# We work for

Facade Contractors and Fabricators Developers Architects Main Contractors Individuals



## ALT F50 FACADE SYSTEM



### **CLASSIC GLAZING** ALT F50



**STRUCTURAL GLAZING** ALT F50SG





**IMITATION STRUCTURAL GLAZING** ALT F50SSG

www.dvgroup.global

que ; th us

### WINDOWS & DOORS WITH THERMAL INSULATION

# ALT W62



**CLASSIC WINDOW** 

## ALT W72



CLASSIC WINDOW





#### **HIDDEN SASH**







## **VENTILATION SASH**

PATIO DOOR





## LIFTING & SLIDING STRUCTURES WITH THERMAL INSULATION

# ALT SL160





#### SINGLE-TRACK FRAME

TWO-TRACK FRAME



#### THREE-TRACK FRAME

www.dvgroup.global

## unique

### FOLDING PANORAMIC STRUCTURES

# ALT BF73







### HINGED VENTILATED FACADE SYSTEM

# ALT 150







ECONOMICAL **SUBSYSTEM** VISIBLE FASTENING OF SHEET MATERIALS CLASSIC VISIBLE FIXING OF PORCELAIN STONEWARE

**ECONOMICAL** 











ECONOMICAL FIXING OF A BIG THIN CERAMIC GRANITE

CLASSIC CONCEALED FIXING OF ALUMINOCOMPOSITE PANEL CASSETTES (suitable for Solar Panels installation)

## COMPLETED PROJECTS



### **Railing System**

location system

area

NY, USA CRS90 Aluminum Railing 960 m<sup>2</sup>

**year** 2022

### Facade engineering

location system area





- H