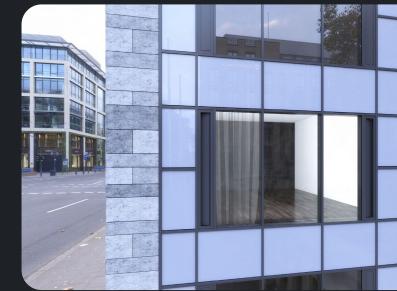

## ALT150

hinged ventilated facade system

### HINGED VENTILATED FACADE SYSTEM

# ALT 150

ECONOMICAL **SUBSYSTEM** VISIBLE FASTENING OF SHEET MATERIALS CLASSIC VISIBLE FIXING OF PORCELAIN STONEWARE

**ECONOMICAL** 

ECONOMICAL FIXING OF A BIG THIN CERAMIC GRANITE

CLASSIC CONCEALED FIXING OF ALUMINOCOMPOSITE PANEL CASSETTES (suitable for Solar Panels installation)