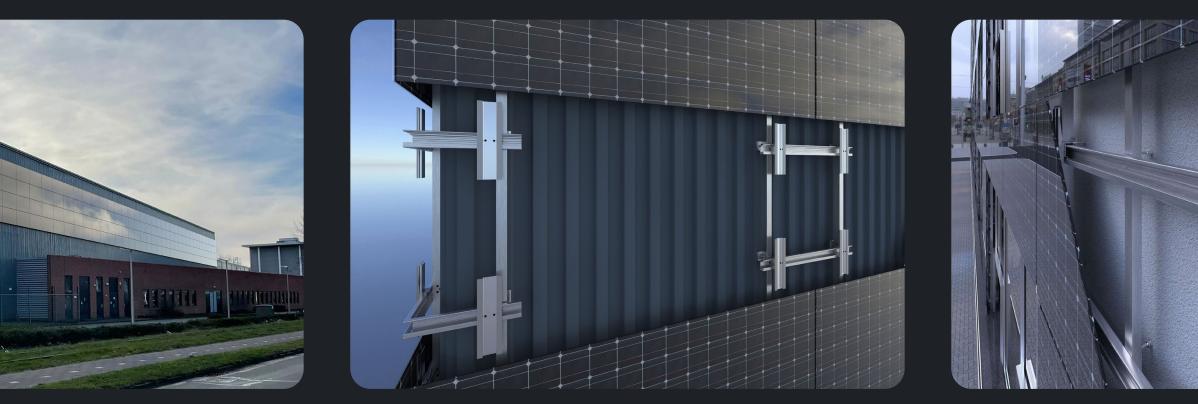

# Solar Wall

Solar Wall can be installed on office and residential buildings, as well as on existing logistics centers and hubs.

## Solar Wall: office and residential buildings

## Solar Wall: office and residential buildings

Entering your unique business starts with us