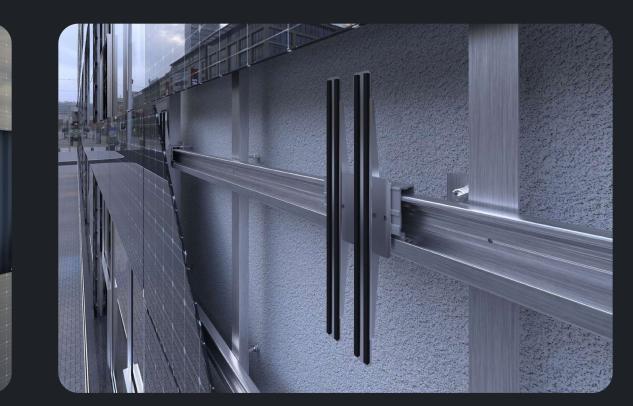

# ALT 150

ECONOMICAL **SUBSYSTEM** VISIBLE FASTENING OF SHEET MATERIALS CLASSIC VISIBLE FIXING OF PORCELAIN STONEWARE

**ECONOMICAL** 

ECONOMICAL FIXING OF A BIG THIN CERAMIC GRANITE

CLASSIC CONCEALED FIXING OF ALUMINOCOMPOSITE PANEL CASSETTES (suitable for Solar Panels installation)