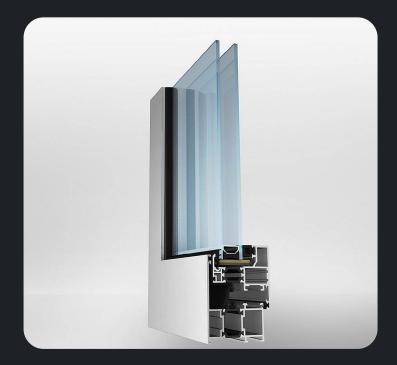

starts with us

## The Aluminium Facade System by DV GROUP and BENGglas MAX



### The Aluminium Facade System by DV GROUP and the Glass by BENGglas MAX

# Glass advantages



🛇 no vacuum cap



dimensions up to 2,440 x 4,200 mm

 $\bigcirc$  the best insulation value on the market (U=0.40)

 $\bigotimes$  standard tempered (safety glass & no thermal breakage)

100% recyclable  $\langle \rangle$ 





# We work for

Facade Contractors and Fabricators Developers Architects Main Contractors Individuals



## ALT F50 FACADE SYSTEM



### **CLASSIC GLAZING** ALT F50



**STRUCTURAL GLAZING** ALT F50SG





**IMITATION STRUCTURAL GLAZING** ALT F50SSG

www.dvgroup.global

que ; th us

### WINDOWS & DOORS WITH THERMAL INSULATION

# ALT W62



**CLASSIC WINDOW** 

## ALT W72



CLASSIC WINDOW





#### **HIDDEN SASH**







## **VENTILATION SASH**

PATIO DOOR





## LIFTING & SLIDING STRUCTURES WITH THERMAL INSULATION

# ALT SL160





#### SINGLE-TRACK FRAME

TWO-TRACK FRAME



#### THREE-TRACK FRAME

www.dvgroup.global

## unique

### FOLDING PANORAMIC STRUCTURES

# ALT BF73







### HINGED VENTILATED FACADE SYSTEM

# ALT 150







ECONOMICAL **SUBSYSTEM** VISIBLE FASTENING OF SHEET MATERIALS CLASSIC VISIBLE FIXING OF PORCELAIN STONEWARE

**ECONOMICAL** 











ECONOMICAL FIXING OF A BIG THIN CERAMIC GRANITE

CLASSIC CONCEALED FIXING OF ALUMINOCOMPOSITE PANEL CASSETTES (suitable for Solar Panels installation)

## COMPLETED PROJECTS



### **Railing System**

location system

area

NY, USA CRS90 Aluminum Railing 960 m<sup>2</sup>

**year** 2022

### Facade engineering

l