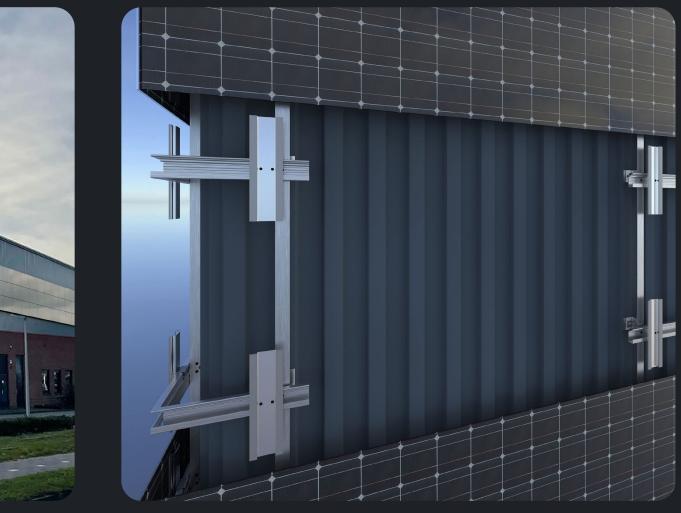

# Solar Facade System

Solar Facade System (SFS) is a complete building Facade solution with the integration of Solar Panels and Vacuum Glass.

SFS allows to use renewable energy sources and save the financial resources of owners as well as meeting current environmental requirements in the modern world.

## Solar Facade System

The color variation of Solar Facade System is our prerogative. You can choose for your project different colors for both — glass and profile.

## Solar Facade System

Solar Facade System includes also so useful and modern type of windows — Sash side windows. It could be installed for office buildings as well as for private houses.