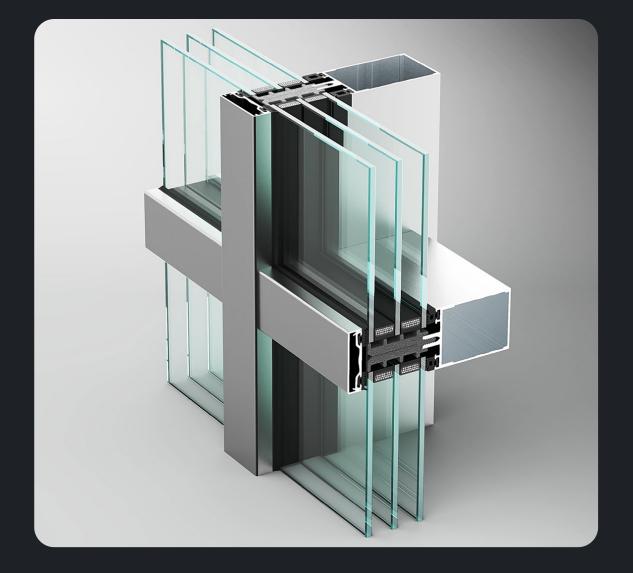

## ALT F50 FACADE SYSTEM

### **CLASSIC GLAZING** ALT F50

**STRUCTURAL GLAZING** ALT F50SG

**IMITATION STRUCTURAL GLAZING** ALT F50SSG

www.dvgroup.global

que ; th us