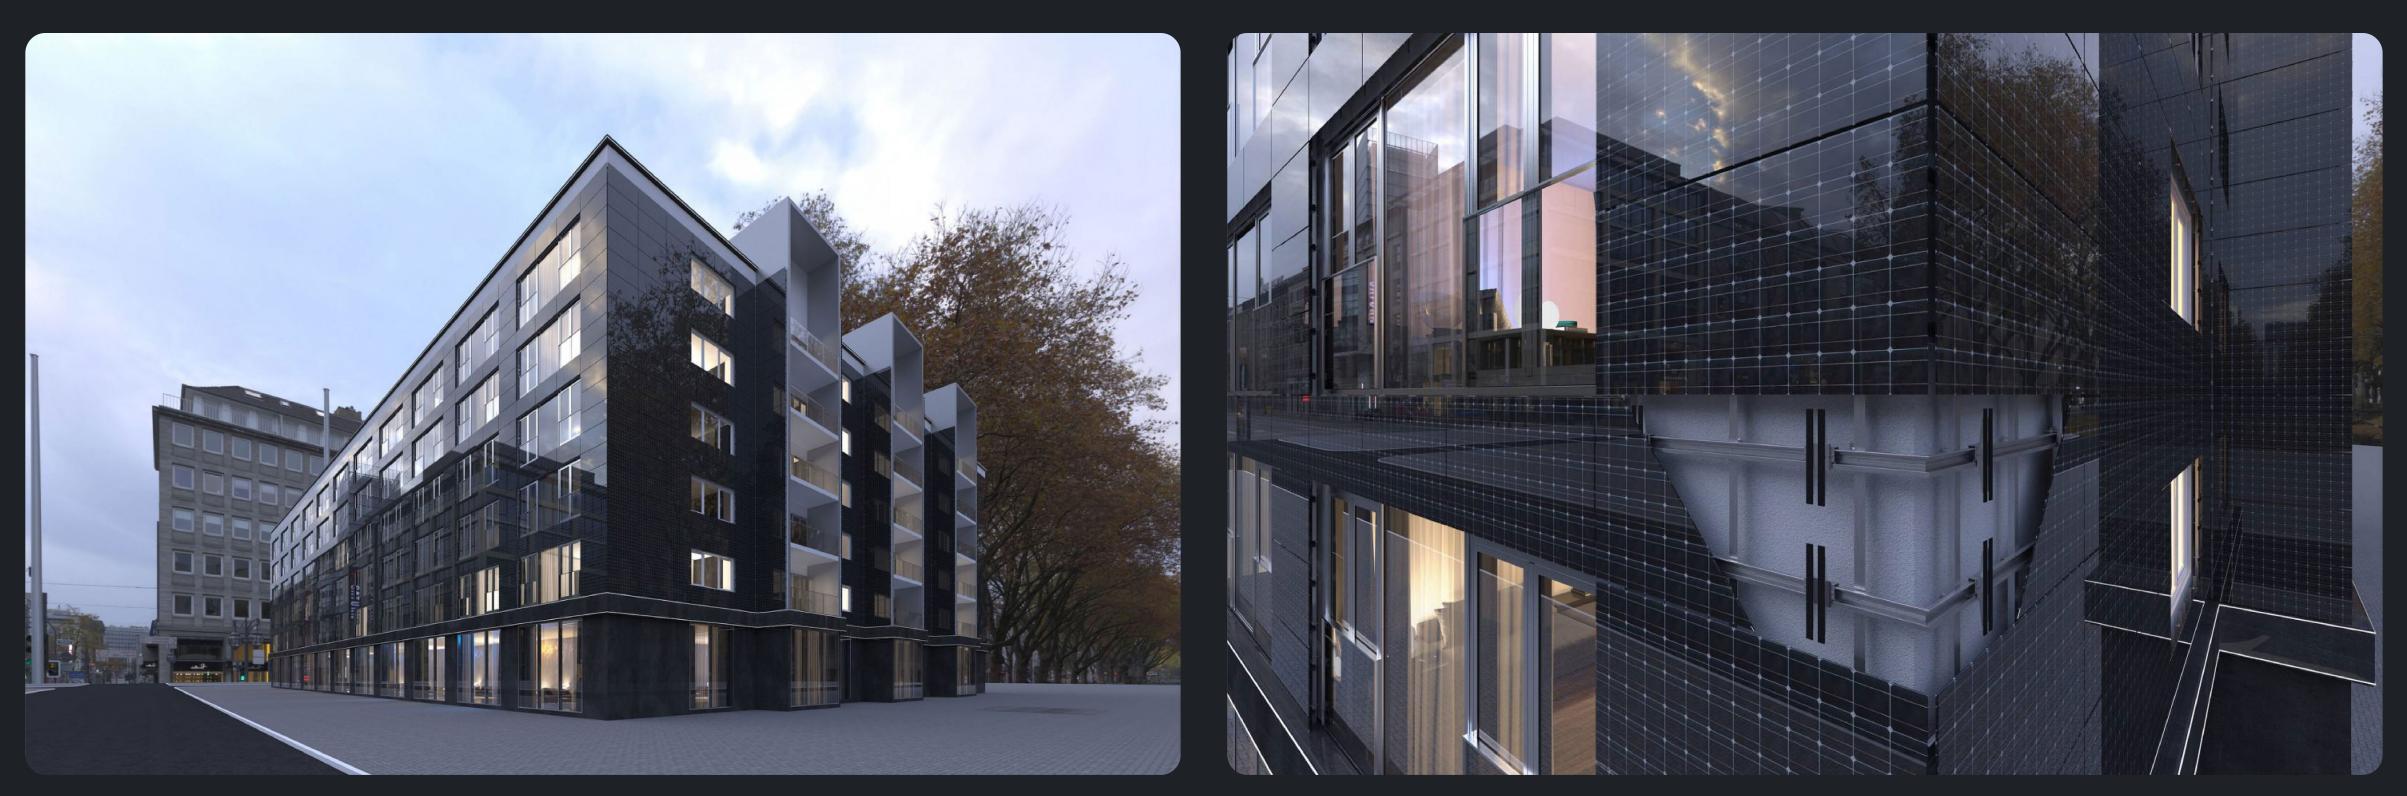

# Solar Facade System

Solar Facade System (SFS) is a complete building Facade solution with the integration of Solar Panels and Vacuum Glass.

SFS allows to use renewable energy sources and save the financial resources of owners as well as meeting current environmental requirements in the modern world.

## Solar Facade System

The color variation of Solar Facade System is our prerogative. You can choose for your project different colors for both — glass and profile.

## Solar Facade System

Solar Facade System includes also so useful and modern type of windows — Sash side windows. It could be installed for office buildings as well as for private houses.