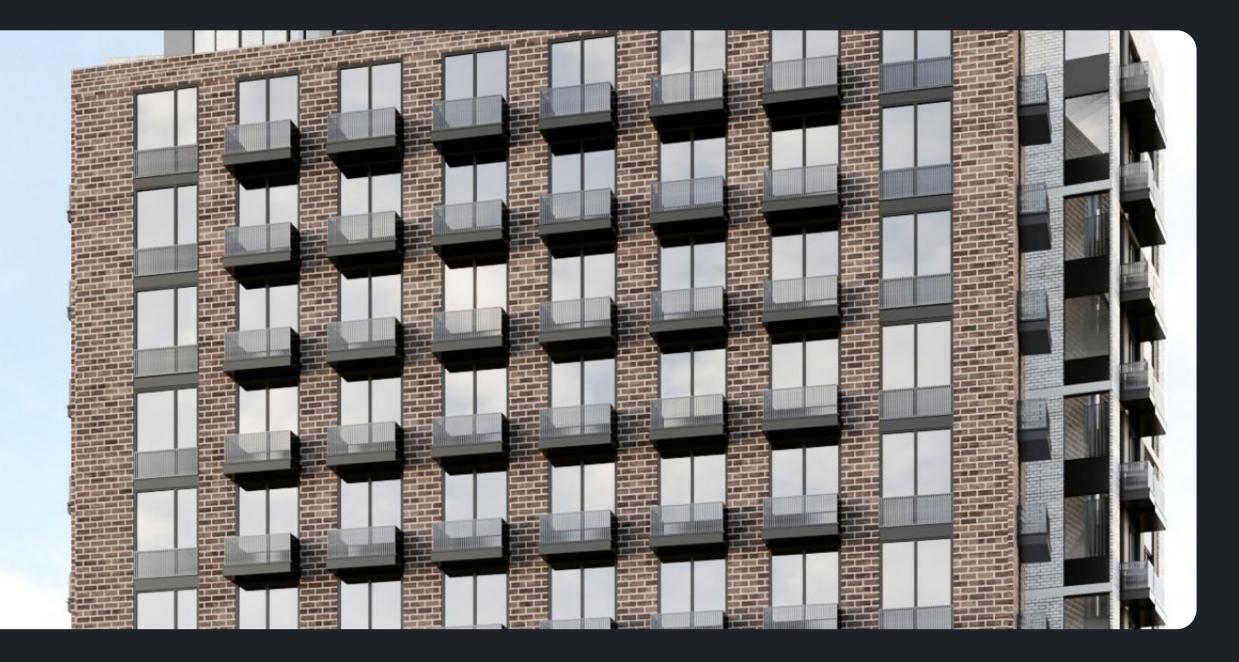

### Facade engineering

location system area

- Hague, Netherlands ALT W72, ALT F50 translucent structures 3070 m<sup>2</sup> ventilated facades 1960 m<sup>2</sup> balconies 300 m<sup>2</sup> **year** 2022
- construction of 2 new floors
- facade cladding changes
- replacement of translucent structures
- balcony addition