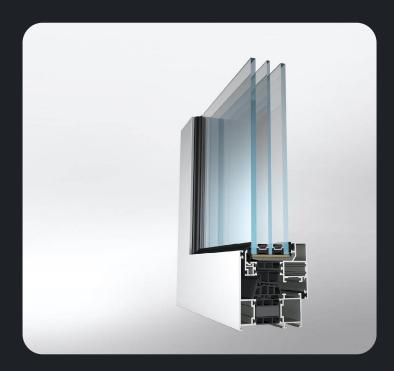

Aluminium Facade System by DV GROUP and BENGglas MAX



### The Aluminium Facade System by DV GROUP and the Glass by BENGglas MAX

# Glass advantages



🛇 no vacuum cap



dimensions up to 2,440 x 4,200 mm

 $\bigcirc$  the best insulation value on the market (U=0.40)

 $\bigotimes$  standard tempered (safety glass & no thermal breakage)

100% recyclable  $\langle \rangle$ 





# We work for

Facade Contractors and Fabricators Developers Architects Main Contractors Individuals



## ALT F50 FACADE SYSTEM



### **CLASSIC GLAZING** ALT F50



**STRUCTURAL GLAZING** ALT F50SG





**IMITATION STRUCTURAL GLAZING** ALT F50SSG

www.dvgroup.global

que ; th us

### WINDOWS & DOORS WITH THERMAL INSULATION

# ALT W62



**CLASSIC WINDOW** 

## ALT W72



CLASSIC WINDOW





#### **HIDDEN SASH**







## **VENTILATION SASH**

PATIO DOOR





## LIFTING & SLIDING STRUCTURES WITH THERMAL INSULATION

# ALT SL160





#### SINGLE-TRACK FRAME

TWO-TRACK FRAME



#### THREE-TRACK FRAME

www.dvgroup.global

## unique

### FOLDING PANORAMIC STRUCTURES

# ALT BF73







### HINGED VENTILATED FACADE SYSTEM

# ALT 150







ECONOMICAL **SUBSYSTEM** VISIBLE FASTENING OF SHEET MATERIALS CLASSIC VISIBLE FIXING OF PORCELAIN STONEWARE

**ECONOMICAL** 











ECONOMICAL FIXING OF A BIG THIN CERAMIC GRANITE

CLASSIC CONCEALED FIXING OF ALUMINOCOMPOSITE PANEL CASSETTES (suitable for Solar Panels installation)

## COMPLETED PROJECTS



### **Railing System**

location system

area

NY, USA CRS90 Aluminum Railing 960 m<sup>2</sup>

**year** 2022

### Facade engineering

location system area