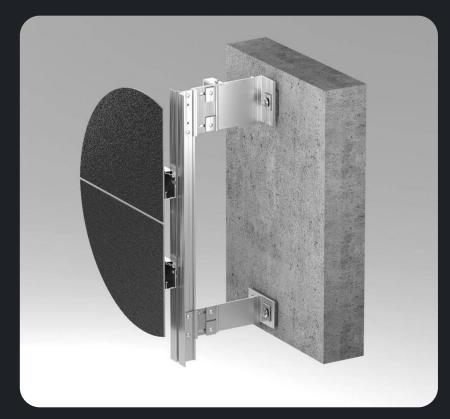

### HINGED VENTILATED FACADE SYSTEM

# ALT 150

ECONOMICAL **SUBSYSTEM** VISIBLE FASTENING OF SHEET MATERIALS CLASSIC VISIBLE FIXING OF PORCELAIN STONEWARE

**ECONOMICAL** 

ECONOMICAL FIXING OF A BIG THIN CERAMIC GRANITE

CLASSIC CONCEALED FIXING OF ALUMINOCOMPOSITE PANEL CASSETTES (suitable for Solar Panels installation)