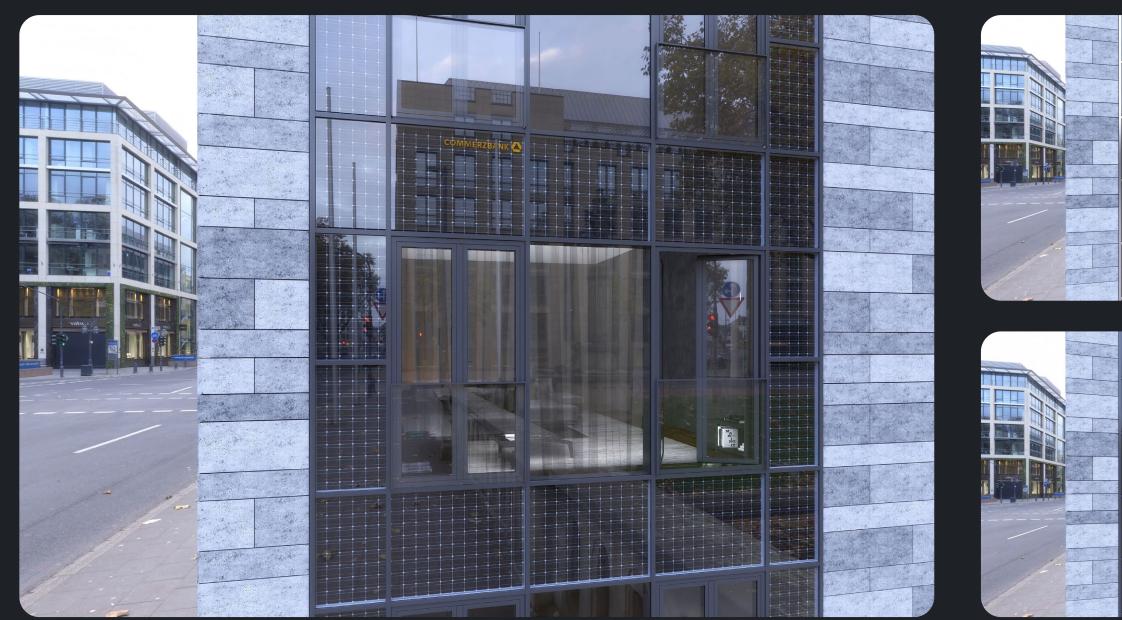

# Solar Wall

Solar Wall can be installed on office and residential buildings, as well as on existing logistics centers and hubs.

## Solar Wall: office and residential buildings

## Solar Wall: office and residential buildings

Entering your unique business starts with us