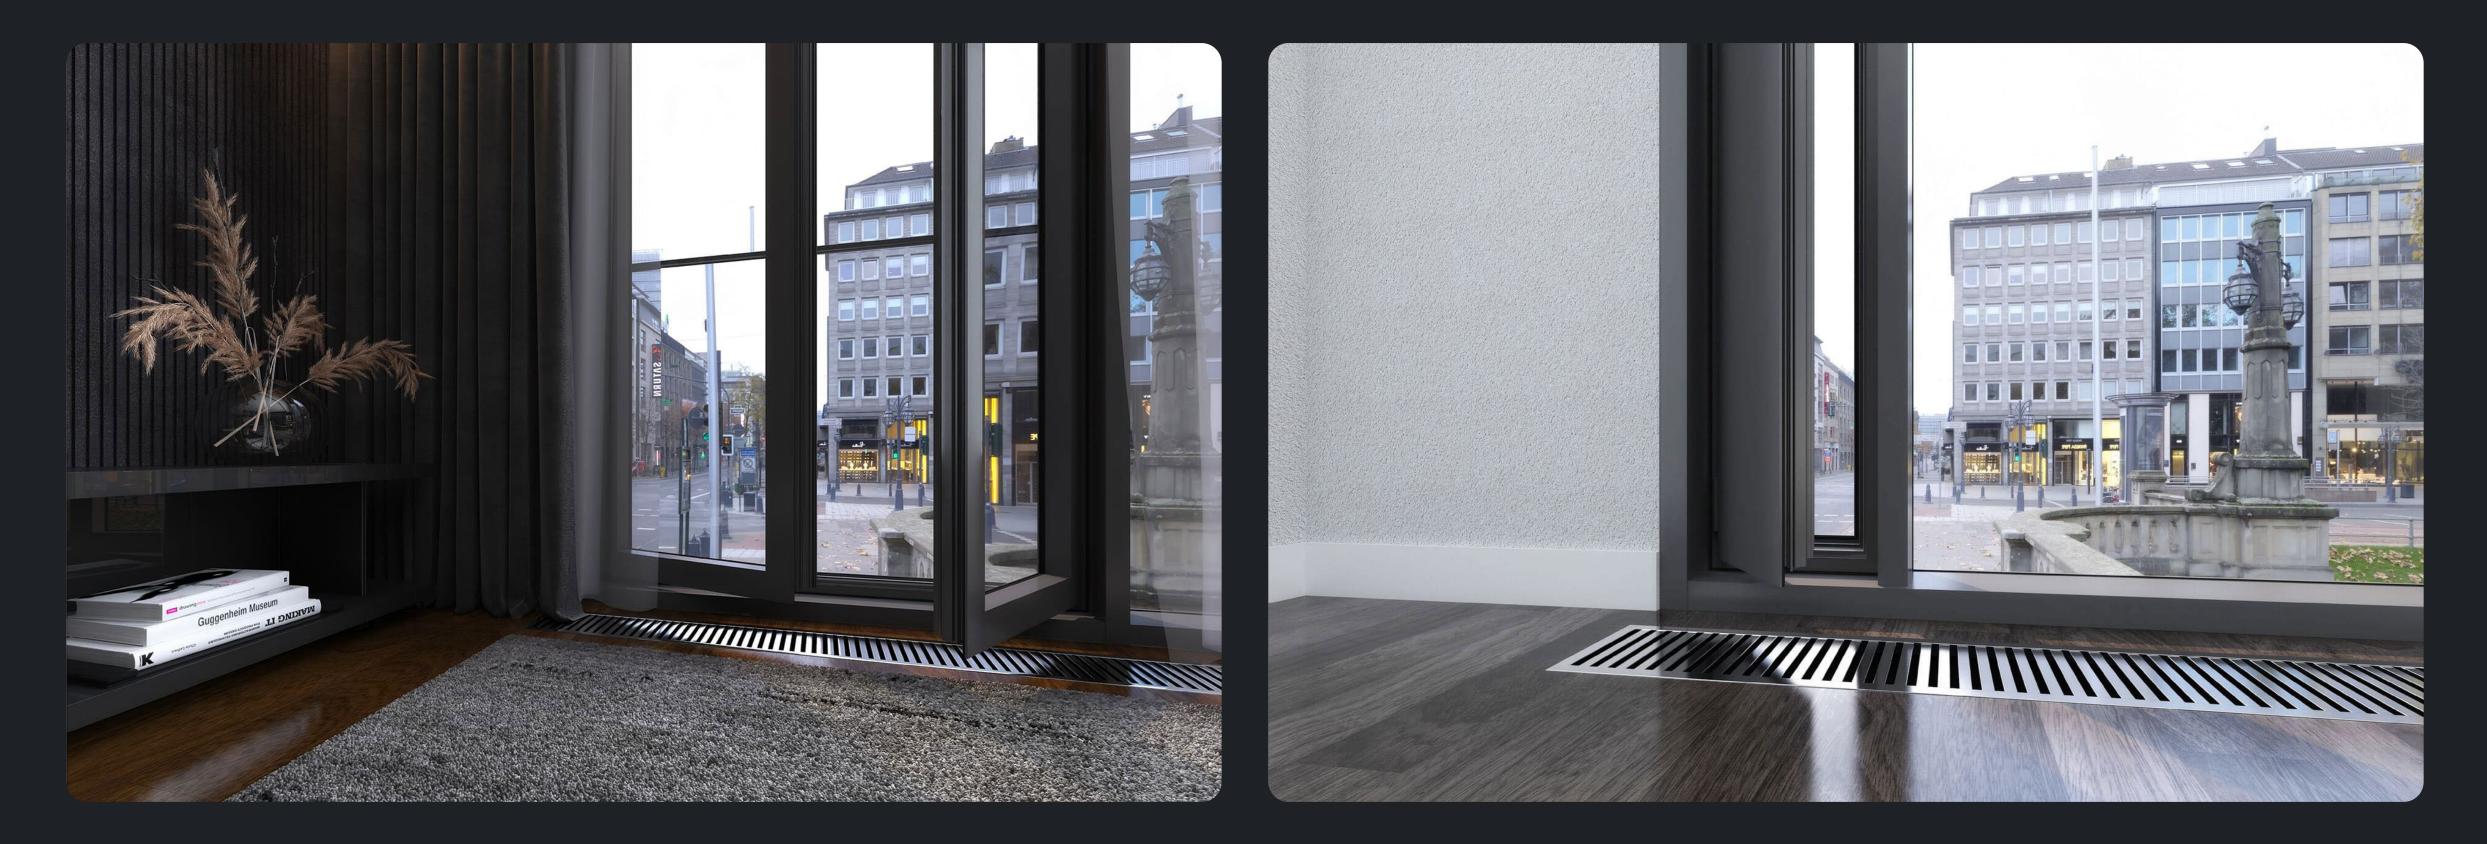

### WINDOWS & DOORS WITH THERMAL INSULATION

# ALT W62

**CLASSIC WINDOW** 

## ALT W72

CLASSIC WINDOW