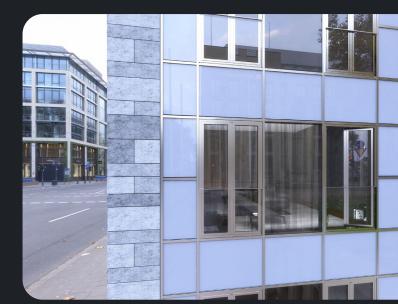

## The Aluminium Facade System by DV GROUP and BENGglas MAX

### The Aluminium Facade System by DV GROUP and the Glass by BENGglas MAX