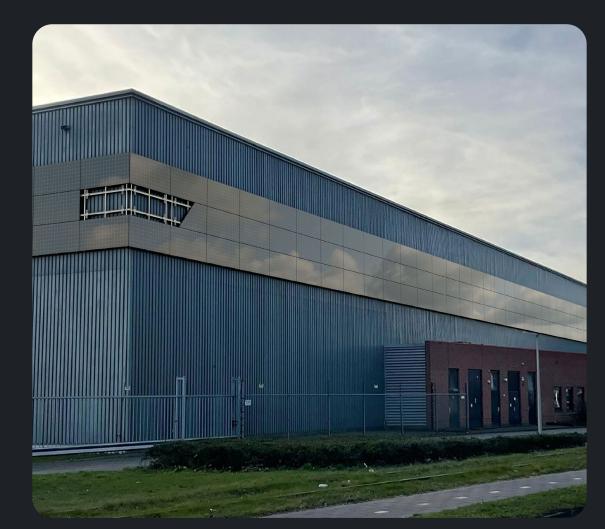

# Solar Wall

Solar Wall can be installed on office and residential buildings, as well as on existing logistics centers and hubs.

## Solar Wall: office and residential buildings

## Solar Wall: office and residential buildings

Entering your unique business starts with us