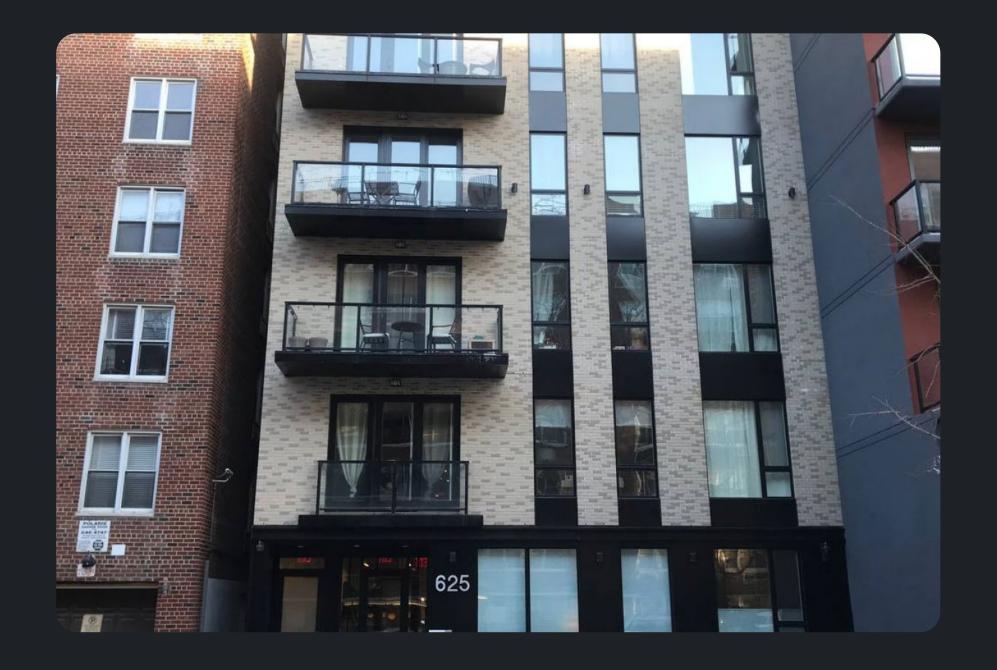

### **Railing System**

location system

area

NY, USA CRS90 Aluminum Railing 960 m<sup>2</sup>

**year** 2022