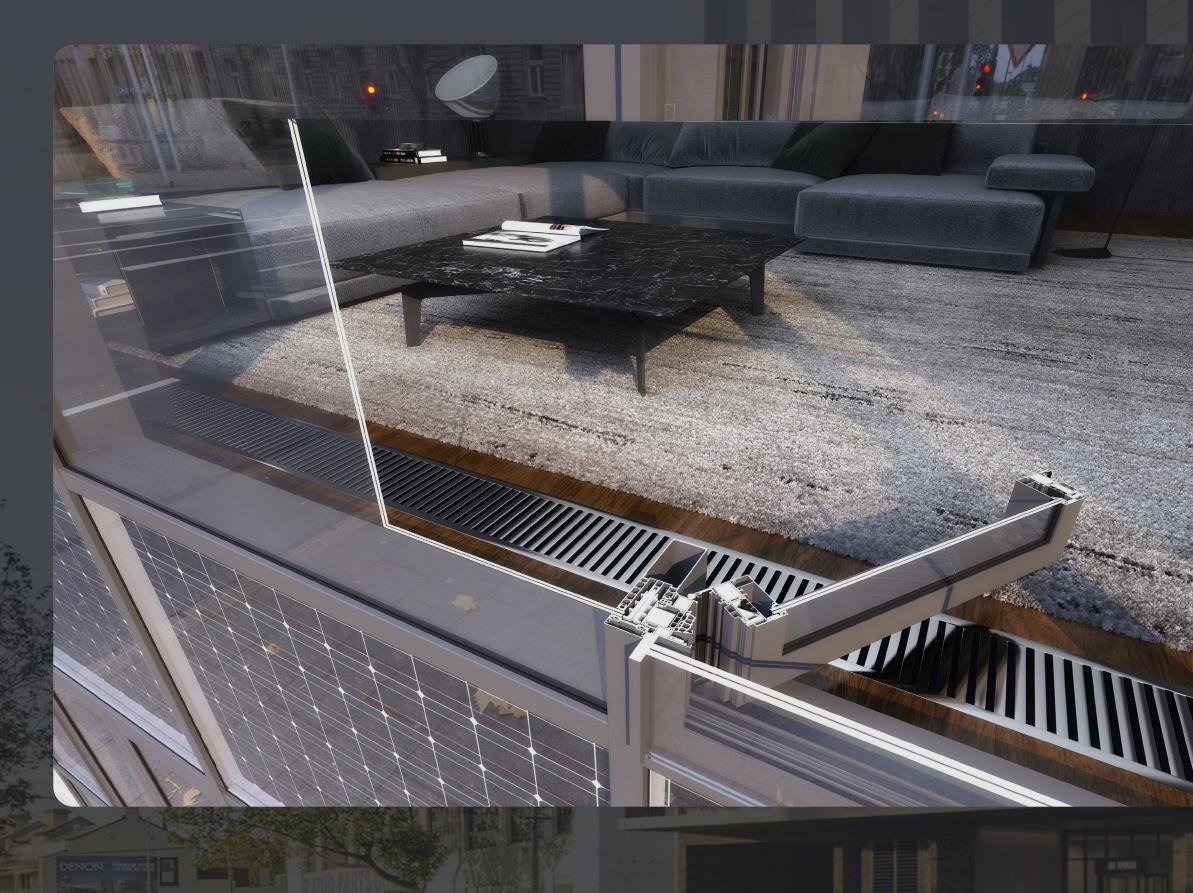

# Solar Facade System

Solar Facade System (SFS) is a complete building Facade solution with the integration of Solar Panels and Vacuum Glass.

SFS allows to use renewable energy sources and save the financial resources of owners as well as meeting current environmental requirements in the modern world.

## Solar Facade System

The color variation of Solar Facade System is our prerogative. You can choose for your project different colors for both — glass and profile.

## Solar Facade System

Solar Facade System includes also so useful and modern type of windows — Sash side windows. It could be installed for office buildings as well as for private houses.