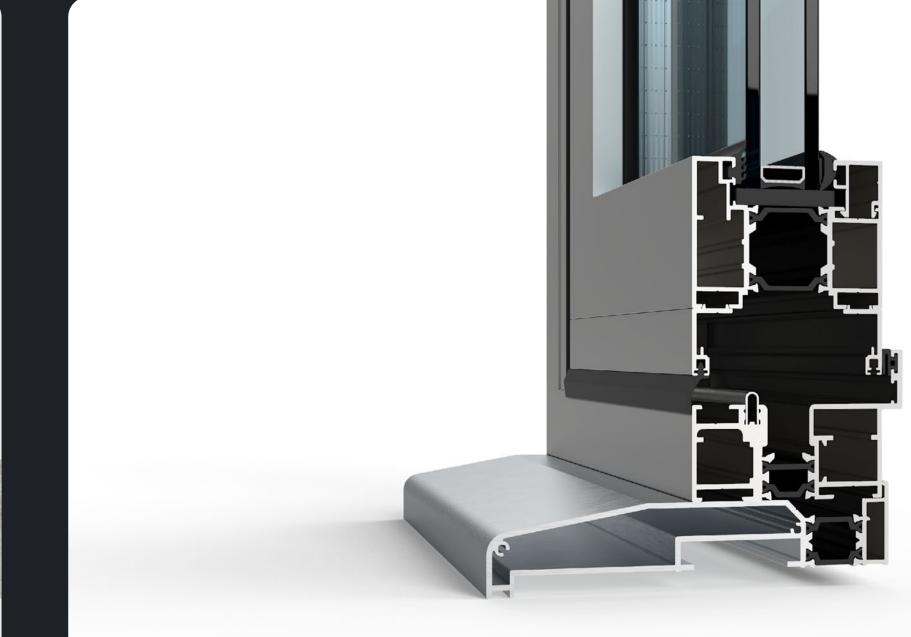

## ALT F50 FACADE SYSTEM

### **CLASSIC GLAZING** ALT F50

**STRUCTURAL GLAZING** ALT F50SG

**IMITATION STRUCTURAL GLAZING** ALT F50SSG

www.dvgroup.global

que ; th us

### WINDOWS & DOORS WITH THERMAL INSULATION