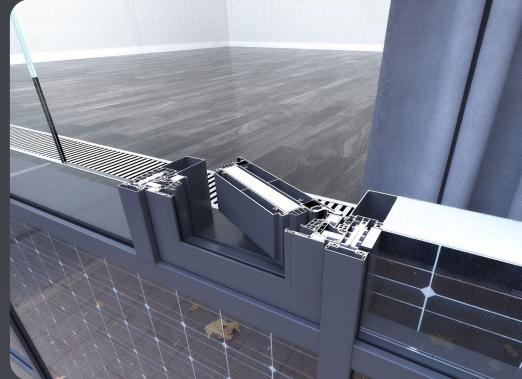

# Solar Facade System

Solar Facade System (SFS) is a complete building Facade solution with the integration of Solar Panels and Vacuum Glass.

SFS allows to use renewable energy sources and save the financial resources of owners as well as meeting current environmental requirements in the modern world.

## Solar Facade System

The color variation of Solar Facade System is our prerogative. You can choose for your project different colors for both — glass and profile.

## Solar Facade System

Solar Facade System includes also so useful and modern type of windows — Sash side windows. It could be installed for office buildings as well as for private houses.