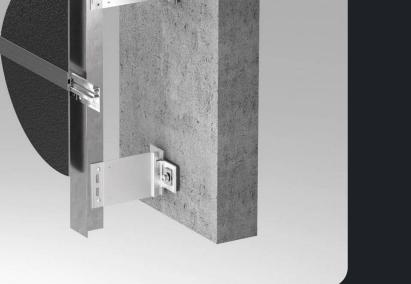

# ALT 150

ECONOMICAL **SUBSYSTEM** VISIBLE FASTENING OF SHEET MATERIALS CLASSIC VISIBLE FIXING OF PORCELAIN STONEWARE

**ECONOMICAL** 

ECONOMICAL FIXING OF A BIG THIN CERAMIC GRANITE

CLASSIC CONCEALED FIXING OF ALUMINOCOMPOSITE PANEL CASSETTES (suitable for Solar Panels installation)