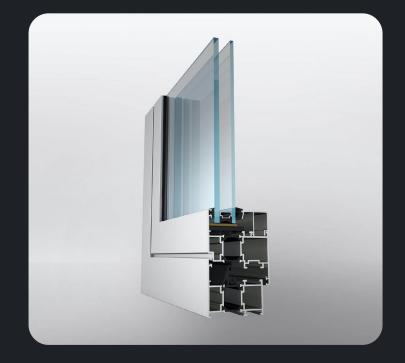

uildings

















Entering your unique business starts with us

## The Aluminium Facade System by DV GROUP and BENGglas MAX



### The Aluminium Facade System by DV GROUP and the Glass by BENGglas MAX

# Glass advantages



🛇 no vacuum cap



dimensions up to 2,440 x 4,200 mm

 $\bigcirc$  the best insulation value on the market (U=0.40)

 $\bigotimes$  standard tempered (safety glass & no thermal breakage)

100% recyclable  $\langle \rangle$ 





# We work for

Facade Contractors and Fabricators Developers Architects Main Contractors Individuals



## ALT F50 FACADE SYSTEM



### **CLASSIC GLAZING** ALT F50



**STRUCTURAL GLAZING** ALT F50SG





**IMITATION STRUCTURAL GLAZING** ALT F50SSG

www.dvgroup.global

que ; th us

### WINDOWS & DOORS WITH THERMAL INSULATION

# ALT W62



**CLASSIC WINDOW** 

## ALT W72



CLASSIC WINDOW





#### **HIDDEN SASH**







## **VENTILATION SASH**

PATIO DOOR





## LIFTING & SLIDING STRUCTURES WITH THERMAL INSULATION

# ALT SL160





#### SINGLE-TRACK FRAME

TWO-TRACK FRAME



#### THREE-TRACK FRAME

www.dvgroup.global

## unique

### FOLDING PANORAMIC STRUCTURES

# ALT BF73







### HINGED VENTILATED FACADE SYSTEM

# ALT 150







ECONOMICAL **SUBSYSTEM** VISIBLE FASTENING OF SHEET MATERIALS CLASSIC VISIBLE FIXING OF PORCELAIN STONEWARE

**ECONOMICAL** 











ECONOMICAL FIXING OF A BIG THIN CERAMIC GRANITE

CLASSIC CONCEALED FIXING OF ALUMINOCOMPOSITE PANEL CASSETTES (suitable for Solar Panels installation)

## COMPLETED PROJECTS



### **Railing System**

location system

area

NY, USA CRS90 Aluminum Railing 960