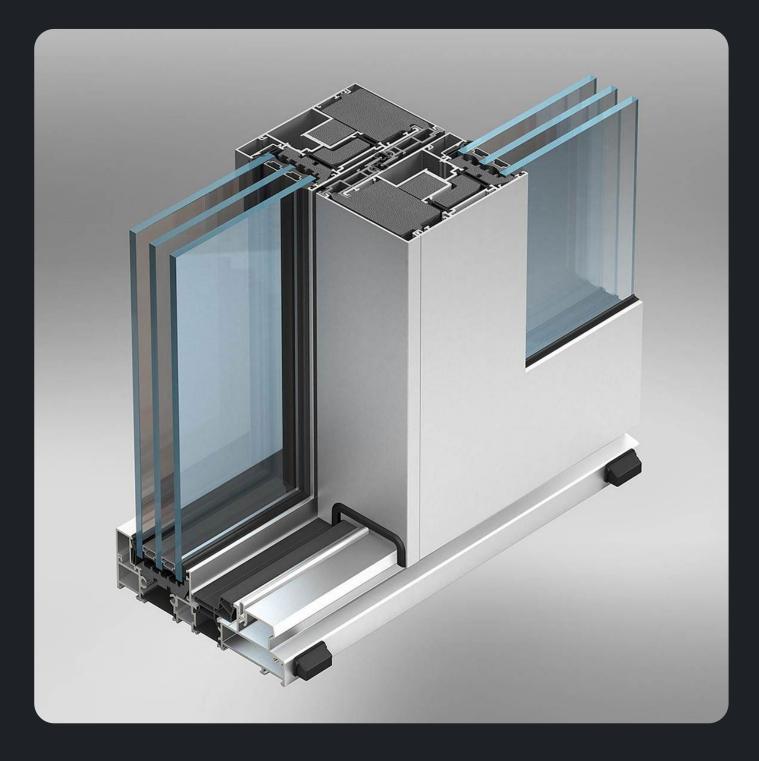

BENGglas MAX

# Glass advantages



🛇 no vacuum cap



dimensions up to 2,440 x 4,200 mm

 $\bigcirc$  the best insulation value on the market (U=0.40)

 $\bigotimes$  standard tempered (safety glass & no thermal breakage)

100% recyclable  $\langle \rangle$ 





# We work for

Facade Contractors and Fabricators Developers Architects Main Contractors Individuals



## ALT F50 FACADE SYSTEM



### **CLASSIC GLAZING** ALT F50



**STRUCTURAL GLAZING** ALT F50SG





**IMITATION STRUCTURAL GLAZING** ALT F50SSG

www.dvgroup.global

que ; th us

### WINDOWS & DOORS WITH THERMAL INSULATION

# ALT W62



**CLASSIC WINDOW** 

## ALT W72



CLASSIC WINDOW





#### **HIDDEN SASH**







## **VENTILATION SASH**

PATIO DOOR





## LIFTING & SLIDING STRUCTURES WITH THERMAL INSULATION

# ALT SL160





#### SINGLE-TRACK FRAME

TWO-TRACK FRAME



#### THREE-TRACK FRAME

www.dvgroup.global

## unique

### FOLDING PANORAMIC STRUCTURES

# ALT BF73







### HINGED VENTILATED FACADE SYSTEM

# ALT 150







ECONOMICAL **SUBSYSTEM** VISIBLE FASTENING OF SHEET MATERIALS CLASSIC VISIBLE FIXING OF PORCELAIN STONEWARE

**ECONOMICAL** 











ECONOMICAL FIXING OF A BIG THIN CERAMIC GRANITE

CLASSIC CONCEALED FIXING OF ALUMINOCOMPOSITE PANEL CASSETTES (suitable for Solar Panels installation)

## COMPLETED PROJECTS



### **Railing System**

location system

area

NY, USA CRS90 Aluminum Railing 960 m<sup>2</sup>

**year** 2022

### Facade engineering

location system area





- Hague, Netherlands ALT W72, ALT F50 translucent structures 3070 m<sup>2</sup> ventilated facades 1960 m<sup>2</sup