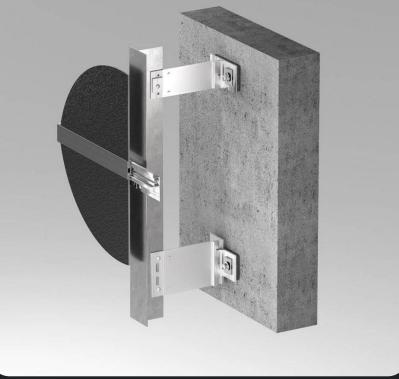

# ALT 150

ECONOMICAL **SUBSYSTEM** VISIBLE FASTENING OF SHEET MATERIALS CLASSIC VISIBLE FIXING OF PORCELAIN STONEWARE

**ECONOMICAL** 

ECONOMICAL FIXING OF A BIG THIN CERAMIC GRANITE

CLASSIC CONCEALED FIXING OF ALUMINOCOMPOSITE PANEL CASSETTES (suitable for Solar Panels installation)