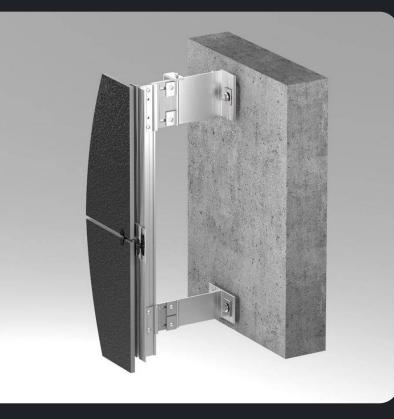

### HINGED VENTILATED FACADE SYSTEM

# ALT 150

ECONOMICAL **SUBSYSTEM** VISIBLE FASTENING OF SHEET MATERIALS CLASSIC VISIBLE FIXING OF PORCELAIN STONEWARE

**ECONOMICAL** 

ECONOMICAL FIXING OF A BIG THIN CERAMIC GRANITE

CLASSIC CONCEALED FIXING OF ALUMINOCOMPOSITE PANEL CASSETTES (suitable for Solar Panels installation)