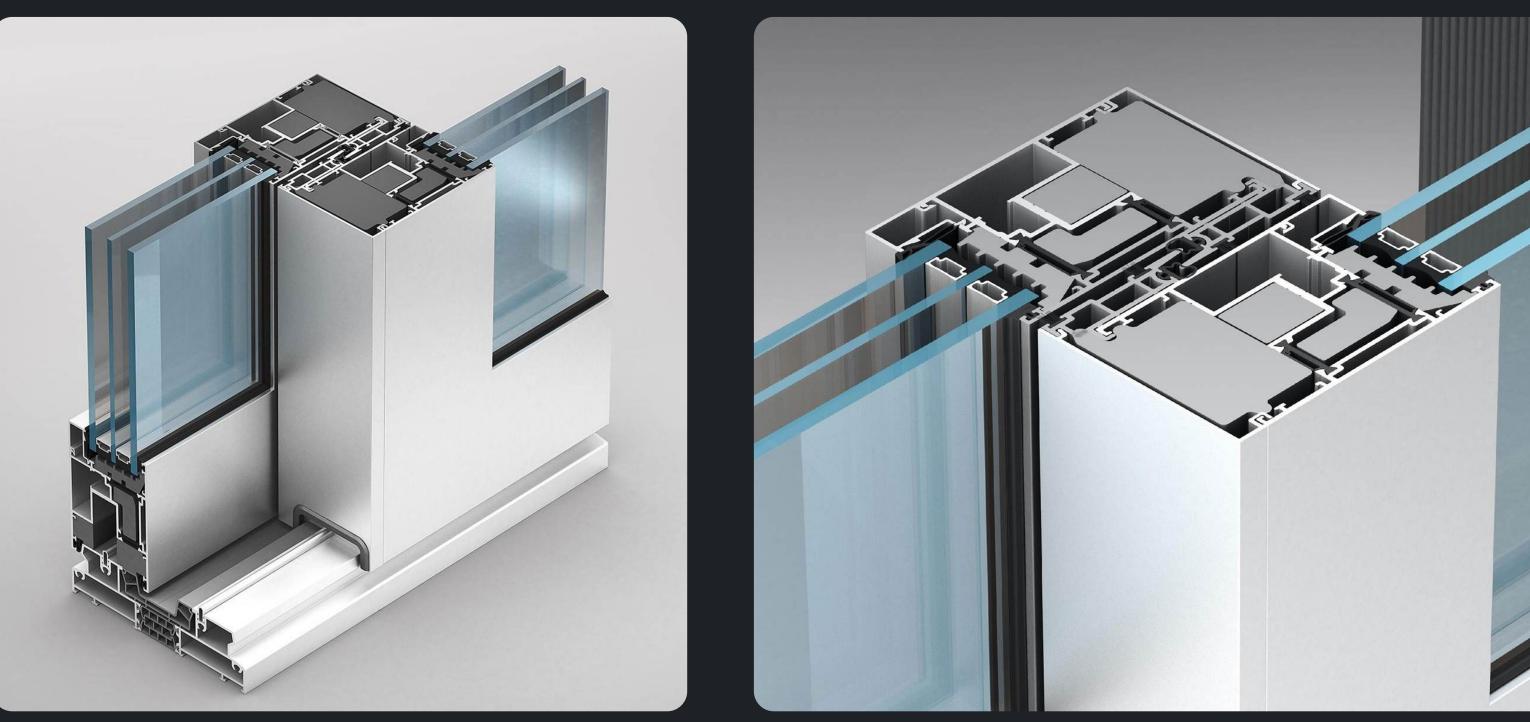

### WINDOWS & DOORS WITH THERMAL INSULATION

# ALT W62

**CLASSIC WINDOW** 

## ALT W72

CLASSIC WINDOW