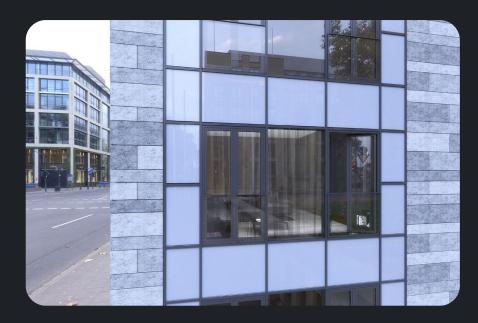

## The Aluminium Facade System by DV GROUP and BENGglas MAX

### The Aluminium Facade System by DV GROUP and the Glass by BENGglas MAX