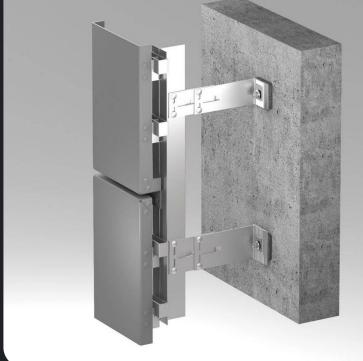

# ALT 150

ECONOMICAL **SUBSYSTEM** VISIBLE FASTENING OF SHEET MATERIALS CLASSIC VISIBLE FIXING OF PORCELAIN STONEWARE

**ECONOMICAL** 

ECONOMICAL FIXING OF A BIG THIN CERAMIC GRANITE

CLASSIC CONCEALED FIXING OF ALUMINOCOMPOSITE PANEL CASSETTES (suitable for Solar Panels installation)