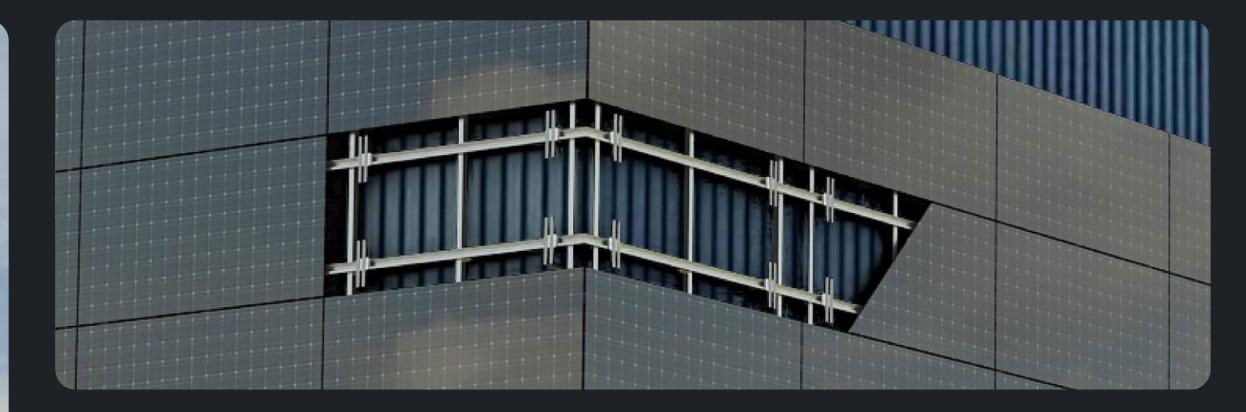

# Solar Facade System

Solar Facade System (SFS) is a complete building Facade solution with the integration of Solar Panels and Vacuum Glass.

SFS allows to use renewable energy sources and save the financial resources of owners as well as meeting current environmental requirements in the modern world.

## Solar Facade System

The color variation of Solar Facade System is our prerogative. You can choose for your project different colors for both — glass and profile.

## Solar Facade System

Solar Facade System includes also so useful and modern type of windows — Sash side windows. It could be installed for office buildings as well as for private houses.