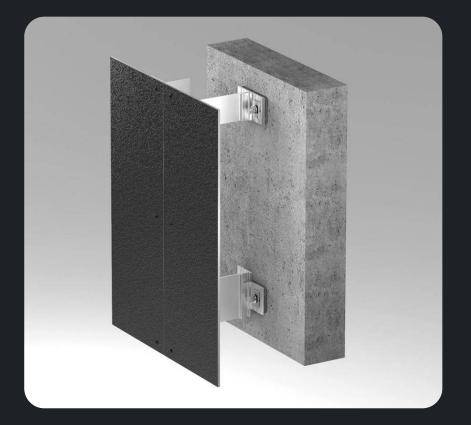

### HINGED VENTILATED FACADE SYSTEM

# ALT 150

ECONOMICAL **SUBSYSTEM** VISIBLE FASTENING OF SHEET MATERIALS CLASSIC VISIBLE FIXING OF PORCELAIN STONEWARE

**ECONOMICAL** 

ECONOMICAL FIXING OF A BIG THIN CERAMIC GRANITE

CLASSIC CONCEALED FIXING OF ALUMINOCOMPOSITE PANEL CASSETTES (suitable for Solar Panels installation)