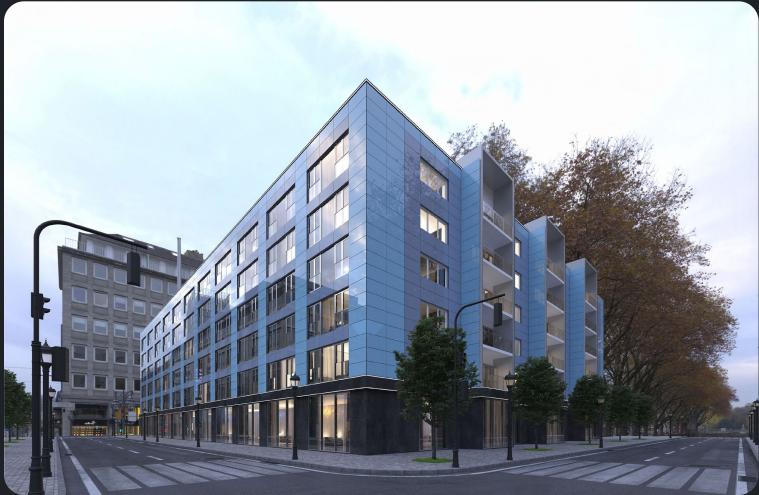

### Facade engineering

location system area

- Hague, Netherlands ALT W72, ALT F50 translucent structures 3070 m<sup>2</sup> ventilated facades 1960 m<sup>2</sup> balconies 300 m<sup>2</sup> **year** 2022
- construction of 2 new floors
- facade cladding changes
- replacement of translucent structures
- balcony addition

## Facade engineering

location Hague, Netherlands ALT W72, ALT F50 system translucent structures 1980 m<sup>2</sup> area ventilated facades 2860 m<sup>2</sup> balconies 330 m<sup>2</sup> **year** 2022

construction of 3 new floors

- facade cladding changes
- replacement of translucent structures
- balcony addition

| location | Rotterdam, Netherlands                    |
|----------|-------------------------------------------|
| system   | ALT W72, ALT F50                          |
| area     | translucent structures 860 m <sup>2</sup> |
|          | ventilated facades 1720 m <sup>2</sup>    |
| year     | 2022                                      |