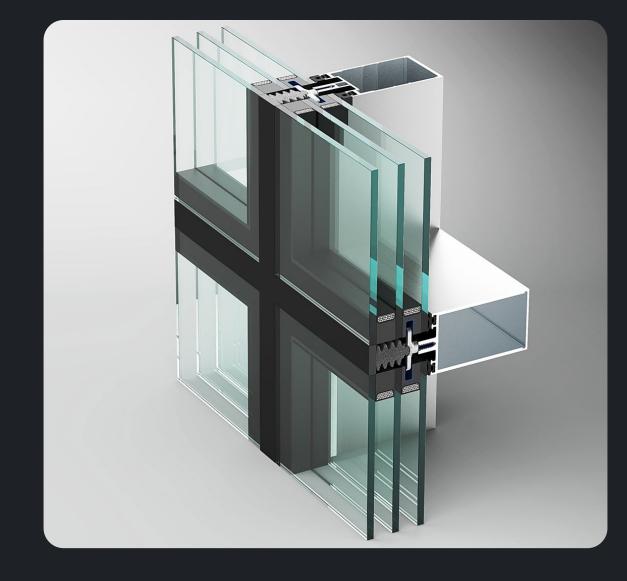

## ALT F50 FACADE SYSTEM

### **CLASSIC GLAZING** ALT F50

**STRUCTURAL GLAZING** ALT F50SG

**IMITATION STRUCTURAL GLAZING** ALT F50SSG

www.dvgroup.global

que ; th us