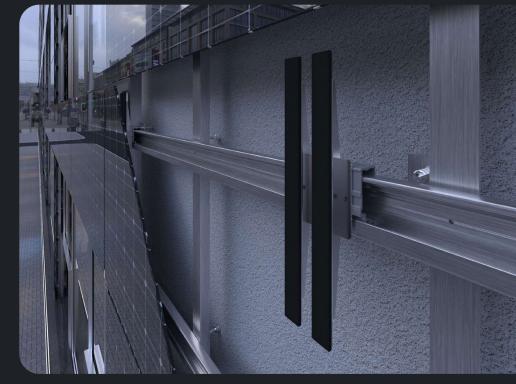

# ALT 150

ECONOMICAL **SUBSYSTEM** VISIBLE FASTENING OF SHEET MATERIALS CLASSIC VISIBLE FIXING OF PORCELAIN STONEWARE

**ECONOMICAL** 

ECONOMICAL FIXING OF A BIG THIN CERAMIC GRANITE

CLASSIC CONCEALED FIXING OF ALUMINOCOMPOSITE PANEL CASSETTES (suitable for Solar Panels installation)